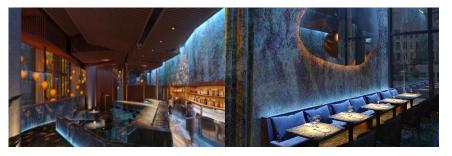

### Restaurant

Object: FRANK by BASTA Address: Ekaterinburg, Malysheva str., 36

Total area: 450 m<sup>2</sup> Year of implementation: 2022