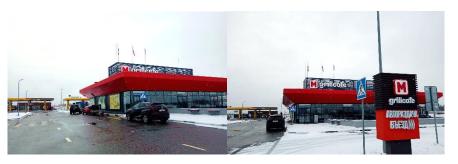

### Fast food point

Object: Mgrillcafe Address: Russia, 665 km of the M-11 Moscow-Saint Petersburg high-speed highway left

Total area: 460 m<sup>2</sup> Year of implementation: 2024

### Fast food point

Object: Mgrillcafe Address: Russia, 665 km of the M-11 Moscow-Saint Petersburg high-speed highway

Total area: 235 m<sup>2</sup> Year of implementation: 2024