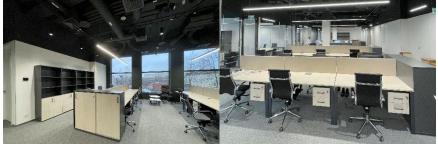

### Office

Object: The Imperial House Business Center office, 3rd floor Address: Moscow, Yakimansky lane, 6, building 1

Total area: 1270 m<sup>2</sup> Year of implementation: 2024

### Office

Object: The Imperial House Business Center office, 5rd floor Address: Moscow, Yakimansky lane, 6, building 1

Total area: 741 m<sup>2</sup> Year of implementation: 2025