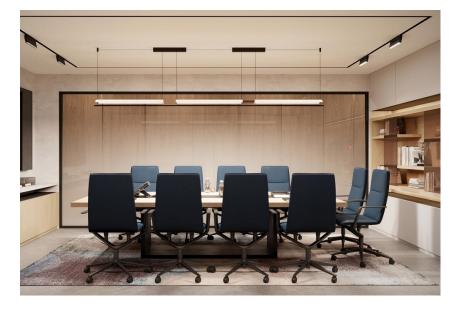

### **Dining room**

Object: Rossetti Dining Room Address: Moscow, Belovezhskaya 4, building A

Total area: 350 m<sup>2</sup> Year of implementation: 2024

### Cafeteria

Object: Rossetti Cafeteria Address: Moscow, Belovezhskaya 4, building A

Total area: 70 m<sup>2</sup> Year of implementation: 2024