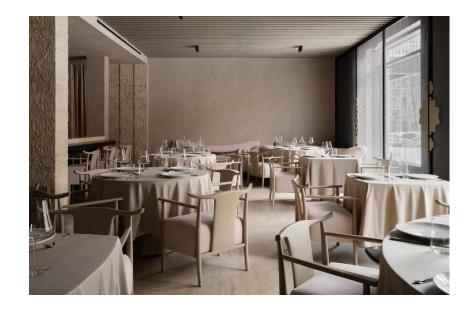

### Restaurant

Object: FRANK by BASTA Address: Chelyabinsk, Vitebsk St., 4

Total area: 300 m<sup>2</sup> Year of implementation: 2022

### Restaurant

Object: FRANK by BASTA Address: Ufa, Kirovsky district, Verkhnetorgovaya square, 6

Total area: 250 m<sup>2</sup> Year of implementation: 2022

### Restaurant

Object: FRANK by BASTA Address: Ekaterinburg, Malysheva str., 36

Total area: 450 m<sup>2</sup> Year of implementation: 2022