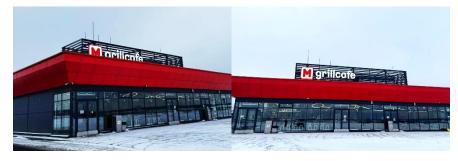

### Fast food point

Object: Mgrillcafe Address: Russia, 665 km of the M-11 Moscow-Saint Petersburg high-speed highway left

Total area: 460 m<sup>2</sup> Year of implementation: 2024

### Fast food point

Object: Mgrillcafe Address: Russia, 665 km of the M-11 Moscow-Saint Petersburg high-speed highway

Total area: 235 m<sup>2</sup> Year of implementation: 2024