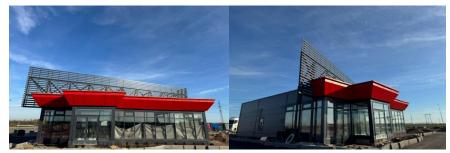

### Fast food point

Object: Mgrillcafe Address: Russia, 665 km of the M-11 Moscow-Saint Petersburg high-speed highway left

Total area: 460 m<sup>2</sup> Year of implementation: 2024

### Fast food point

Object: Mgrillcafe Address: Russia, 665 km of the M-11 Moscow-Saint Petersburg high-speed highway

Total area: 235 m<sup>2</sup> Year of implementation: 2024