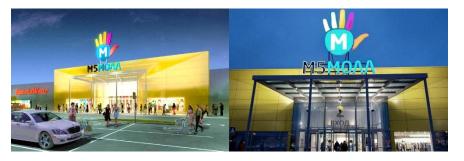

### **Shopping Mall**

Object: M5 Mall Address: Ryazan, Moskovskoe shosse, 65a

Total area: 69 769 m<sup>2</sup> Year of implementation: 2011