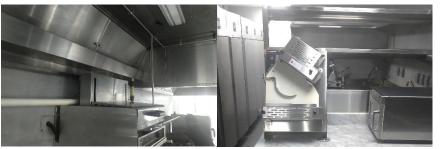

### Restaurant (kitchen area)

Object: FRANK by BASTA Address: Ekaterinburg, Malysheva str., 36

Total area: 450 m<sup>2</sup> Year of implementation: 2022

### Types of services provided at the facility:

- Designing;
- Construction and installation works;
- Installation and commissioning of engineering communications;
- Representing the Client's interests with the property owner, maintenance service and supervisory authorities;
- Furnishing with furniture, commercial and warehouse equipment;

### Office

Object: The Imperial House Business Center office, 3rd floor Address: Moscow, Yakimansky lane, 6, building 1

Total area: 1270 m<sup>2</sup> Year of implementation: 2024