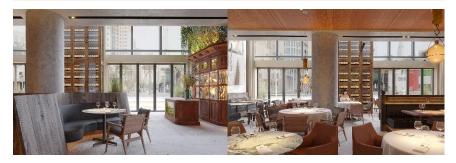

### Restaurant

Object: FRANK by BASTA Address: Ekaterinburg, Malysheva str., 36

Total area: 450 m<sup>2</sup> Year of implementation: 2022