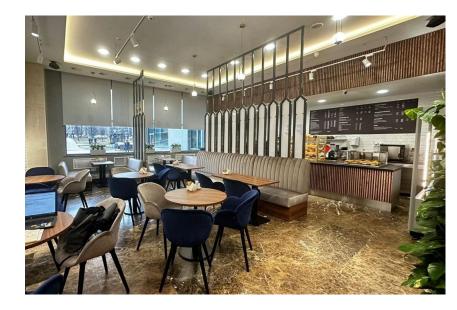

### **Dining room**

Object: Rossetti Dining Room Address: Moscow, Belovezhskaya 4, building A

Total area: 350 m<sup>2</sup> Year of implementation: 2024

### Cafeteria

Object: Rossetti Cafeteria Address: Moscow, Belovezhskaya 4, building A

Total area: 70 m<sup>2</sup> Year of implementation: 2024