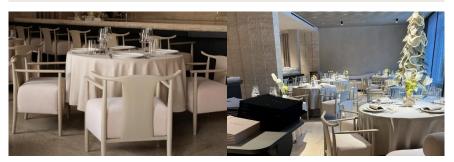

### Restaurant

Object: FRANK by BASTA Address: Ekaterinburg, Malysheva str., 36

Total area: 450 m<sup>2</sup> Year of implementation: 2022

### Restaurant (kitchen area)

Object: FRANK by BASTA Address: Ekaterinburg, Malysheva str., 36

Total area: 450 m<sup>2</sup> Year of implementation: 2022