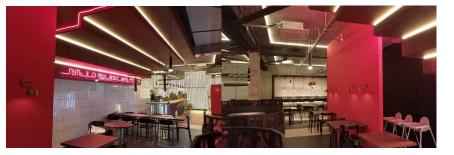

### **Dining room**

Object: Rossetti Dining Room Address: Moscow, Belovezhskaya 4, building A

Total area: 350 m<sup>2</sup> Year of implementation: 2024

### Cafeteria

Object: Rossetti Cafeteria Address: Moscow, Belovezhskaya 4, building A

Total area: 70 m<sup>2</sup> Year of implementation: 2024