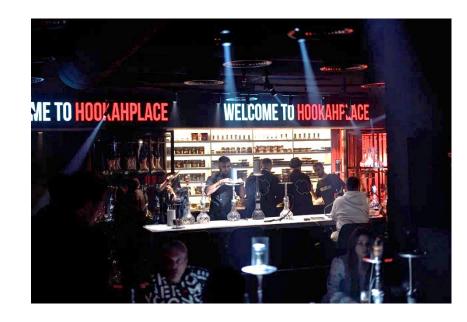

### Hookah bar

Object: HOOKAH PLACE Address: UAE, Dubai, Business Bay, room 152A, level G, Northern Zone.

Total area: 325 m<sup>2</sup> Year of implementation: 2022

### **Construction management**

Object: HOOKAH PLACE Address: UAE, Dubai, Business Bay, room 152A, level G, Northern Zone

Total area: 325 м<sup>2</sup> Year of implementation: 2022