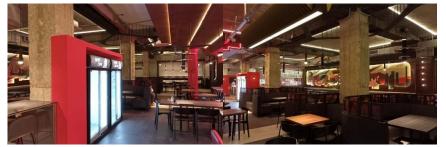

### **Shopping Mall**

Object: M5 Mall Address: Ryazan, Moskovskoe shosse, 65a

Total area: 69 769 m<sup>2</sup> Year of implementation: 2011

### **Shopping Mall**

Object: Aura (Golden Ring) Address: Yaroslavl, Pobedy St., 41

Total area: 122 000 m<sup>2</sup> Year of implementation: 2013