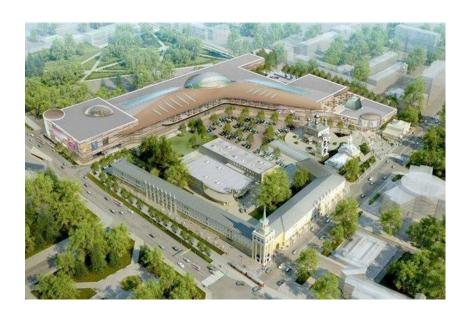

### **Shopping Mall**

Object: Aura (Golden Ring) Address: Yaroslavl, Pobedy St., 41

Total area: 122 000 m<sup>2</sup> Year of implementation: 2013