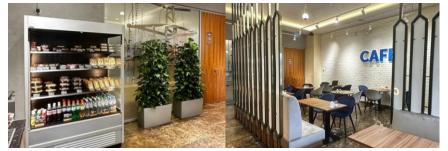

### **Dining room**

Object: Rossetti Dining Room Address: Moscow, Belovezhskaya 4, building A

Total area: 350 m<sup>2</sup> Year of implementation: 2024

### Cafeteria

Object: Rossetti Cafeteria Address: Moscow, Belovezhskaya 4, building A

Total area: 70 m<sup>2</sup> Year of implementation: 2024