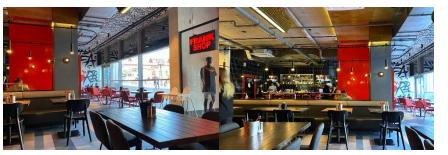

### **Shopping Mall**

Object: M5 Mall Address: Ryazan, Moskovskoe shosse, 65a

Total area: 69 769 m<sup>2</sup> Year of implementation: 2011