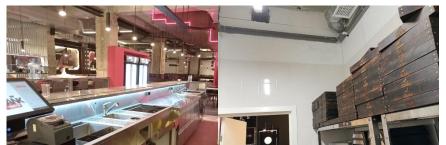

### Fast food point

Object: Mgrillcafe Address: Russia, 665 km of the M-11 Moscow-Saint Petersburg high-speed highway left

Total area: 460 m<sup>2</sup> Year of implementation: 2024

### Fast food point

Object: Mgrillcafe Address: Russia, 665 km of the M-11 Moscow-Saint Petersburg high-speed highway

Total area: 235 m<sup>2</sup> Year of implementation: 2024

### **Fast food point**

Object: Mgrillcafe Address: Tver region, Torzhok district, Dubovskoye rural settlement

Total area: 500 m<sup>2</sup> Year of implementation: 2025

**RBE Global Services** 