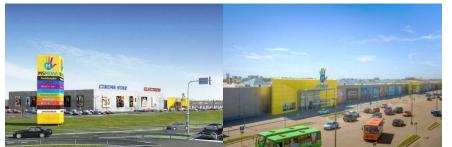

### **Shopping Mall**

Object: Aura (Golden Ring) Address: Yaroslavl, Pobedy St., 41

Total area: 122 000 m<sup>2</sup> Year of implementation: 2013

### **Shopping Mall**

Object: M5 Mall Address: Ryazan, Moskovskoe shosse, 65a

Total area: 69 769 m<sup>2</sup> Year of implementation: 2011