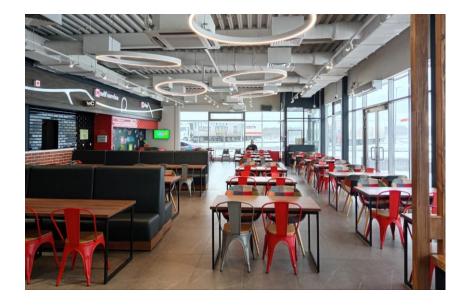

### **Dining room**

Object: Rossetti Dining Room Address: Moscow, Belovezhskaya 4, building A

Total area: 350 m<sup>2</sup> Year of implementation: 2024

### Cafeteria

Object: Rossetti Cafeteria Address: Moscow, Belovezhskaya 4, building A

Total area: 70 m<sup>2</sup> Year of implementation: 2024