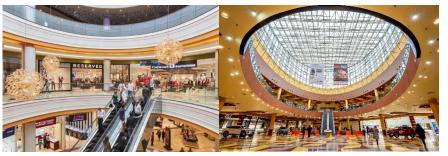

Aura (Golden Ring)

### **Shopping Mall**

Object: Aura (Golden Ring) Address: Yaroslavl, Pobedy St., 41

Total area: 122 000 m<sup>2</sup> Year of implementation: 2013