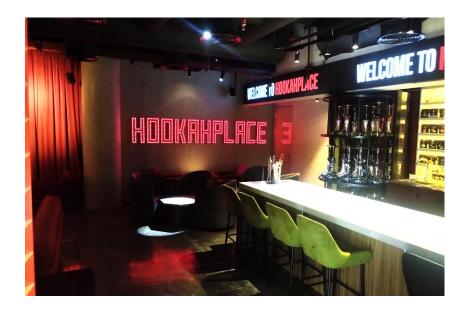

### Hookah bar

Object: HOOKAH PLACE Address: UAE, Dubai, Business Bay, room 152A, level G, Northern Zone.

Total area: 325 m<sup>2</sup> Year of implementation: 2022

### **Construction management**

Object: HOOKAH PLACE Address: UAE, Dubai, Business Bay, room 152A, level G, Northern Zone

Total area: 325 м<sup>2</sup> Year of implementation: 2022