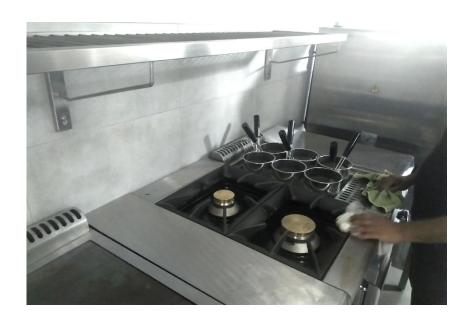

### Hookah bar (kitchen area)

Object: HOOKAH PLACE

Address: UAE, Dubai, Business Bay, room 152A, level G, Northern Zone

Total area: 325 m<sup>2</sup> Year of implementation: 2022