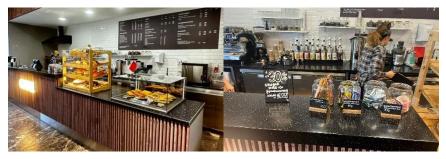

### **Construction management**

Object: BIWON

Address: Moscow, Pogodinskaya str., 2

Total area: 247,4 Year of implementation: 2024

### **Construction management**

Object: BIWON (kitchen area) Address: Moscow, Pogodinskaya str., 2

Total area: 247,4 м² Year of implementation: 2024