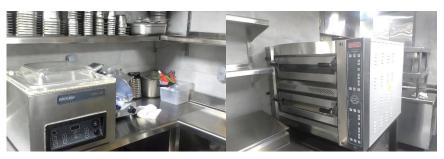

### Hookah bar (kitchen area)

Object: HOOKAH PLACE

Address: UAE, Dubai, Business Bay, room 152A, level G, Northern Zone

Total area: 325 m<sup>2</sup> Year of implementation: 2022