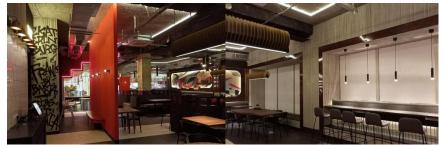

### Restaurant

Object: FRANK by BASTA Address: Ekaterinburg, Malysheva str., 36

Total area: 450 m<sup>2</sup> Year of implementation: 2022

# REPAIR, FINISHING AND ENGINEERING NETWORK