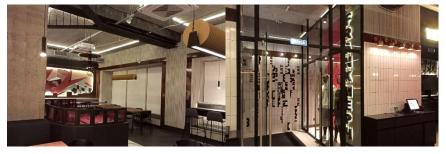

### **Dining room**

Object: Rossetti Dining Room Address: Moscow, Belovezhskaya 4, building A

Total area: 350 m<sup>2</sup> Year of implementation: 2024

### Cafeteria

Object: Rossetti Cafeteria Address: Moscow, Belovezhskaya 4, building A

Total area: 70 m<sup>2</sup> Year of implementation: 2024