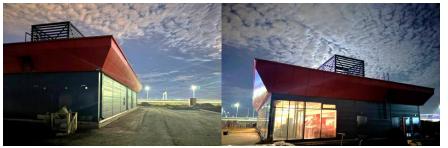

### Fast food point

Object: Mgrillcafe Address: Russia, 665 km of the M-11 Moscow-Saint Petersburg high-speed highway left

Total area: 460 m<sup>2</sup> Year of implementation: 2024

### Fast food point

Object: Mgrillcafe Address: Russia, 665 km of the M-11 Moscow-Saint Petersburg high-speed highway

Total area: 235 m<sup>2</sup> Year of implementation: 2024