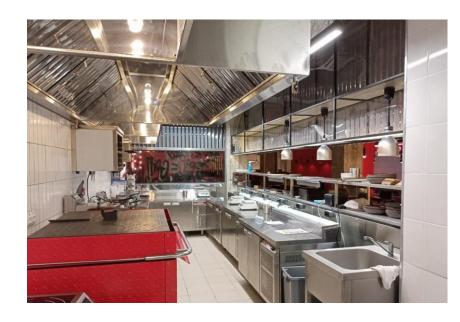

### Restaurant (kitchen area)

Object: FRANK by BASTA Address: Ekaterinburg, Malysheva str., 36

Total area: 450 m<sup>2</sup> Year of implementation: 2022

### **Construction management**

Object: BIWON (kitchen area) Address: Moscow, Pogodinskaya str., 2

Total area: 247,4 м² Year of implementation: 2024