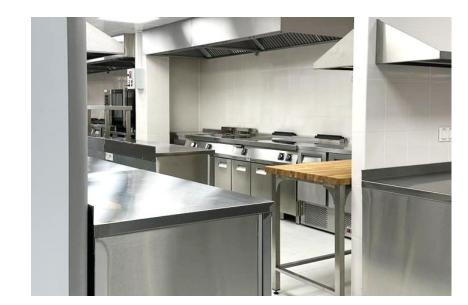

### Hookah bar (kitchen area)

Object: HOOKAH PLACE

Address: UAE, Dubai, Business Bay, room 152A, level G, Northern Zone

Total area: 325 m<sup>2</sup> Year of implementation: 2022