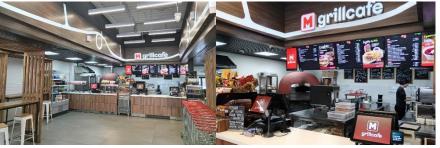

### Fast food point

Object: Mgrillcafe Address: Russia, 665 km of the M-11 Moscow-Saint Petersburg high-speed highway left

Total area: 460 m<sup>2</sup> Year of implementation: 2024

### Fast food point

Object: Mgrillcafe Address: Russia, 665 km of the M-11 Moscow-Saint Petersburg high-speed highway

Total area: 235 m<sup>2</sup> Year of implementation: 2024

### **Fast food point**

Object: Mgrillcafe Address: Tver region, Torzhok district, Dubovskoye rural settlement

Total area: 500 m<sup>2</sup> Year of implementation: 2025

**RBE Global Services** 