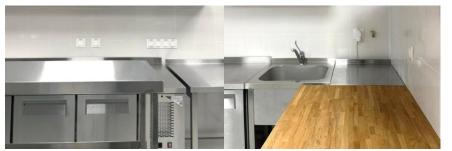

### **Dining room**

Object: Rossetti Dining Room Address: Moscow, Belovezhskaya 4, building A

Total area: 350 m<sup>2</sup> Year of implementation: 2024

### Cafeteria

Object: Rossetti Cafeteria Address: Moscow, Belovezhskaya 4, building A

Total area: 70 m<sup>2</sup> Year of implementation: 2024