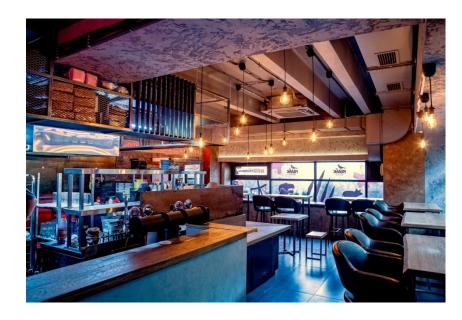

### Restaurant

Object: FRANK by BASTA Address: Chelyabinsk, Vitebsk St., 4

Total area: 300 m<sup>2</sup> Year of implementation: 2022

### Restaurant

Object: FRANK by BASTA Address: Ufa, Kirovsky district, Verkhnetorgovaya square, 6

Total area: 250 m<sup>2</sup> Year of implementation: 2022