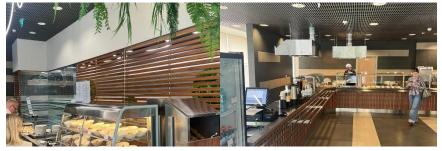

### Fast food point

Object: Mgrillcafe Address: Russia, 665 km of the M-11 Moscow-Saint Petersburg high-speed highway left

Total area: 460 m<sup>2</sup> Year of implementation: 2024

### Fast food point

Object: Mgrillcafe Address: Russia, 665 km of the M-11 Moscow-Saint Petersburg high-speed highway

Total area: 235 m<sup>2</sup> Year of implementation: 2024

### **Fast food point**

Object: Mgrillcafe Address: Tver region, Torzhok district, Dubovskoye rural settlement

Total area: 500 m<sup>2</sup> Year of implementation: 2025

**RBE Global Services** 