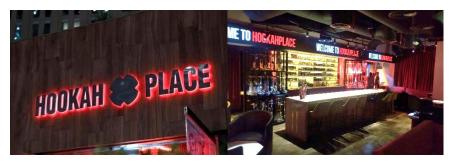

### Hookah bar

Object: HOOKAH PLACE Address: UAE, Dubai, Business Bay, room 152A, level G, Northern Zone.

Total area: 325 m<sup>2</sup> Year of implementation: 2022

### Hookah bar (kitchen area)

Object: HOOKAH PLACE Address: UAE, Dubai, Business Bay, room 152A, level G, Northern Zone

Total area: 325 m<sup>2</sup> Year of implementation: 2022