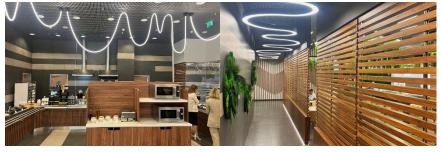

### Fast food point

Object: Mgrillcafe Address: Russia, 665 km of the M-11 Moscow-Saint Petersburg high-speed highway left

Total area: 460 m<sup>2</sup> Year of implementation: 2024

### Fast food point

Object: Mgrillcafe Address: Russia, 665 km of the M-11 Moscow-Saint Petersburg high-speed highway

Total area: 235 m<sup>2</sup> Year of implementation: 2024

### **Fast food point**

Object: Mgrillcafe Address: Tver region, Torzhok district, Dubovskoye rural settlement

Total area: 500 m<sup>2</sup> Year of implementation: 2025

**RBE Global Services** 