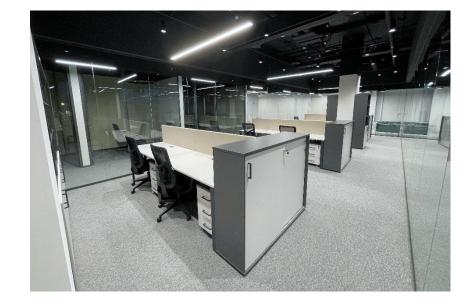

### Office

Object: The Imperial House Business Center office, 3rd floor Address: Moscow, Yakimansky lane, 6, building 1

Total area: 1270 m<sup>2</sup> Year of implementation: 2024

### Office

Object: The Imperial House Business Center office, 5rd floor Address: Moscow, Yakimansky lane, 6, building 1

Total area: 741 m<sup>2</sup> Year of implementation: 2025

### Office

Object: The Imperial House Business Center office, 5rd floor Address: Moscow, Yakimansky lane, 6, building 1

Total area: 741 m<sup>2</sup> Year of implementation: 2025

**RBE Global Services** 