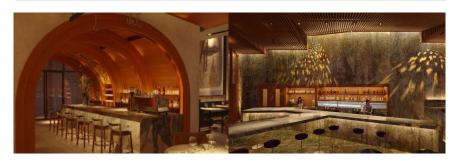

### Hookah bar

Object: HOOKAH PLACE Address: UAE, Dubai, Business Bay, room 152A, level G, Northern Zone.

Total area: 325 m<sup>2</sup> Year of implementation: 2022

### Hookah bar (kitchen area)

Object: HOOKAH PLACE

Address: UAE, Dubai, Business Bay, room 152A, level G, Northern Zone

Total area: 325 m<sup>2</sup> Year of implementation: 2022