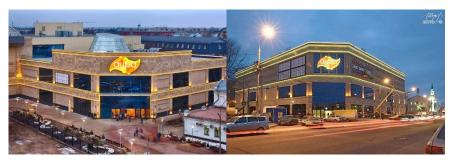

### **Shopping Mall**

Object: Aura (Golden Ring) Address: Yaroslavl, Pobedy St., 41

Total area: 122 000 m<sup>2</sup> Year of implementation: 2013