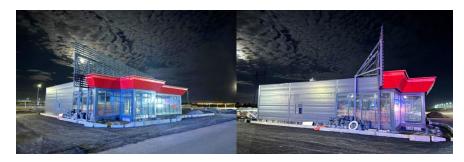

### **Fast food point**

Object: Mgrillcafe Address: Tver region, Torzhok district, Dubovskoye rural settlement

Total area: 500 m<sup>2</sup> Year of implementation: 2025

**RBE Global Services** 