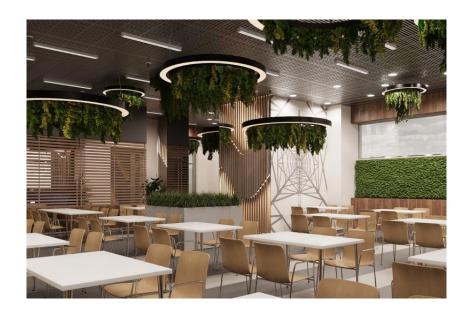

### **Dining room**

Object: Rossetti Dining Room Address: Moscow, Belovezhskaya 4, building A

Total area: 350 m<sup>2</sup> Year of implementation: 2024

### Cafeteria

Object: Rossetti Cafeteria Address: Moscow, Belovezhskaya 4, building A

Total area: 70 m<sup>2</sup> Year of implementation: 2024