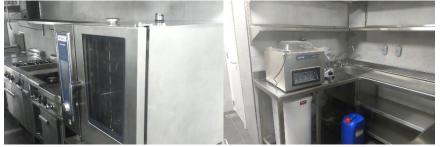

### **Construction management**

Object: BIWON (kitchen area) Address: Moscow, Pogodinskaya str., 2

Total area: 247,4 м² Year of implementation: 2024