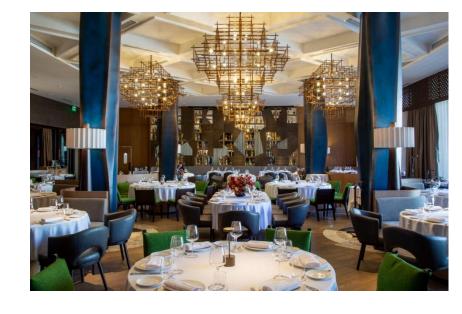

### Restaurant

Object: FRANK by BASTA Address: Chelyabinsk, Vitebsk St., 4

Total area: 300 m<sup>2</sup> Year of implementation: 2022

### Restaurant

Object: FRANK by BASTA Address: Ufa, Kirovsky district, Verkhnetorgovaya square, 6

Total area: 250 m<sup>2</sup> Year of implementation: 2022

### Restaurant

Object: FRANK by BASTA Address: Ekaterinburg, Malysheva str., 36

Total area: 450 m<sup>2</sup> Year of implementation: 2022