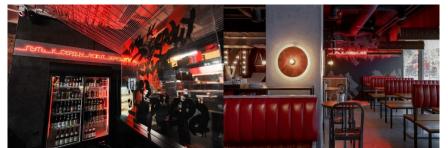

### Hookah bar

Object: HOOKAH PLACE Address: UAE, Dubai, Business Bay, room 152A, level G, Northern Zone.

Total area: 325 m<sup>2</sup> Year of implementation: 2022

### Hookah bar (kitchen area)

Object: HOOKAH PLACE

Address: UAE, Dubai, Business Bay, room 152A, level G, Northern Zone

Total area: 325 m<sup>2</sup> Year of implementation: 2022