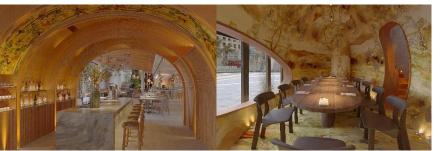

### Hookah bar

Object: HOOKAH PLACE Address: UAE, Dubai, Business Bay, room 152A, level G, Northern Zone.

Total area: 325 m<sup>2</sup> Year of implementation: 2022

### Hookah bar (kitchen area)

Object: HOOKAH PLACE

Address: UAE, Dubai, Business Bay, room 152A, level G, Northern Zone

Total area: 325 m<sup>2</sup> Year of implementation: 2022