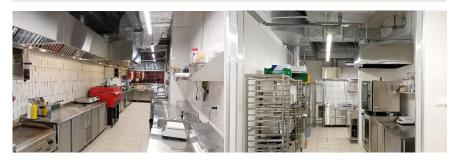

### Restaurant (kitchen area)

Object: FRANK by BASTA Address: Ekaterinburg, Malysheva str., 36

Total area: 450 m<sup>2</sup> Year of implementation: 2022

### **Construction management**

Object: BIWON (kitchen area) Address: Moscow, Pogodinskaya str., 2

Total area: 247,4 м² Year of implementation: 2024