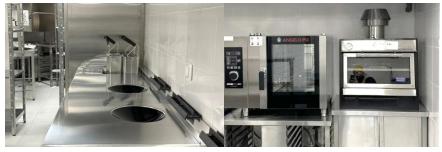

### Restaurant (kitchen area)

Object: FRANK by BASTA Address: Ekaterinburg, Malysheva str., 36

Total area: 450 m<sup>2</sup> Year of implementation: 2022