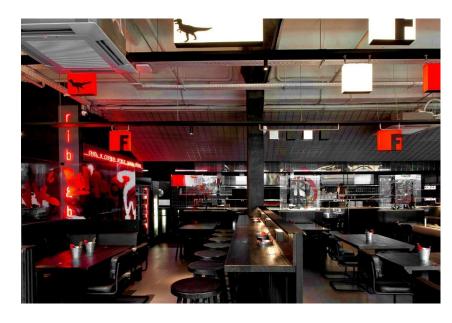

### Restaurant-bar

Object: VIDA Address: UAE, Vida Residence Dubai Marina

Total area: 1000 m<sup>2</sup> Year of implementation: 2022