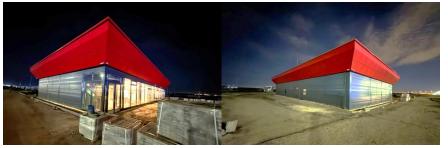

### Fast food point

Object: Mgrillcafe Address: Russia, 665 km of the M-11 Moscow-Saint Petersburg high-speed highway left

Total area: 460 m<sup>2</sup> Year of implementation: 2024

### Fast food point

Object: Mgrillcafe Address: Russia, 665 km of the M-11 Moscow-Saint Petersburg high-speed highway

Total area: 235 m<sup>2</sup> Year of implementation: 2024