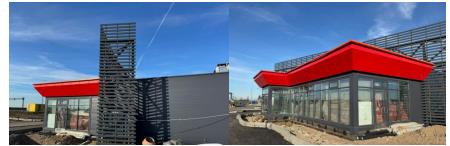

### Fast food point

Object: Mgrillcafe Address: Russia, 665 km of the M-11 Moscow-Saint Petersburg high-speed highway left

Total area: 460 m<sup>2</sup> Year of implementation: 2024

### Fast food point

Object: Mgrillcafe Address: Russia, 665 km of the M-11 Moscow-Saint Petersburg high-speed highway

Total area: 235 m<sup>2</sup> Year of implementation: 2024

### **Fast food point**

Object: Mgrillcafe Address: Tver region, Torzhok district, Dubovskoye rural settlement

Total area: 500 m<sup>2</sup> Year of implementation: 2025

**RBE Global Services** 