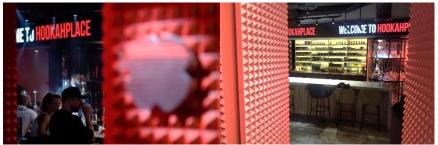

### Hookah bar

Object: HOOKAH PLACE Address: UAE, Dubai, Business Bay, room 152A, level G, Northern Zone.

Total area: 325 m<sup>2</sup> Year of implementation: 2022

### Hookah bar (kitchen area)

Object: HOOKAH PLACE

Address: UAE, Dubai, Business Bay, room 152A, level G, Northern Zone

Total area: 325 m<sup>2</sup> Year of implementation: 2022