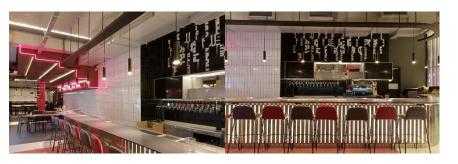

### Restaurant

Object: FRANK by BASTA Address: Chelyabinsk, Vitebsk St., 4

Total area: 300 m<sup>2</sup> Year of implementation: 2022

### Restaurant

Object: FRANK by BASTA Address: Ufa, Kirovsky district, Verkhnetorgovaya square, 6

Total area: 250 m<sup>2</sup> Year of implementation: 2022

### Restaurant

Object: FRANK by BASTA Address: Ekaterinburg, Malysheva str., 36

Total area: 450 m<sup>2</sup> Year of implementation: 2022