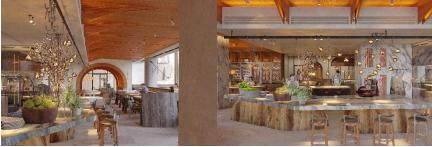

### **Construction management**

Object: BIWON

Address: Moscow, Pogodinskaya str., 2

Total area: 247,4 Year of implementation: 2024

### **Construction management**

Object: BIWON (kitchen area) Address: Moscow, Pogodinskaya str., 2

Total area: 247,4 м² Year of implementation: 2024