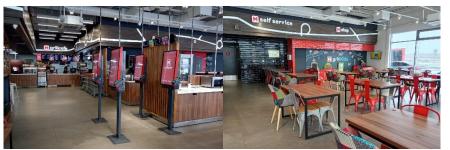

### Fast food point

Object: Mgrillcafe Address: Russia, 665 km of the M-11 Moscow-Saint Petersburg high-speed highway left

Total area: 460 m<sup>2</sup> Year of implementation: 2024

### Fast food point

Object: Mgrillcafe Address: Russia, 665 km of the M-11 Moscow-Saint Petersburg high-speed highway

Total area: 235 m<sup>2</sup> Year of implementation: 2024

### **Fast food point**

Object: Mgrillcafe Address: Tver region, Torzhok district, Dubovskoye rural settlement

Total area: 500 m<sup>2</sup> Year of implementation: 2025

**RBE Global Services** 