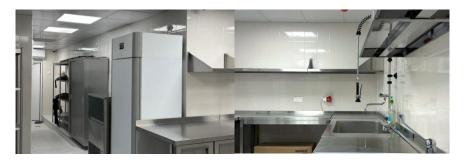

### Restaurant (kitchen area)

Object: FRANK by BASTA Address: Ekaterinburg, Malysheva str., 36

Total area: 450 m<sup>2</sup> Year of implementation: 2022