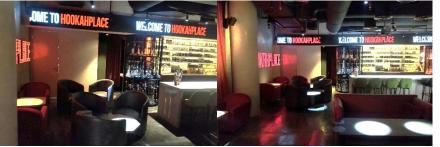

### Hookah bar

Object: HOOKAH PLACE Address: UAE, Dubai, Business Bay, room 152A, level G, Northern Zone.

Total area: 325 m<sup>2</sup> Year of implementation: 2022

### Hookah bar (kitchen area)

Object: HOOKAH PLACE

Address: UAE, Dubai, Business Bay, room 152A, level G, Northern Zone

Total area: 325 m<sup>2</sup> Year of implementation: 2022