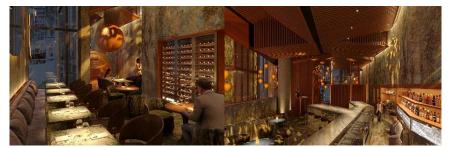

### **Construction management**

Object: BIWON

Address: Moscow, Pogodinskaya str., 2

Total area: 247,4 Year of implementation: 2024

### **Construction management**

Object: BIWON (kitchen area) Address: Moscow, Pogodinskaya str., 2

Total area: 247,4 м² Year of implementation: 2024