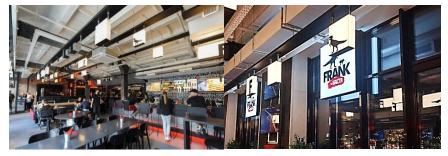

### **Shopping Mall**

Object: M5 Mall Address: Ryazan, Moskovskoe shosse, 65a

Total area: 69 769 m<sup>2</sup> Year of implementation: 2011