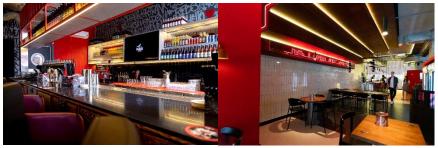

### Restaurant

Object: FRANK by BASTA Address: Chelyabinsk, Vitebsk St., 4

Total area: 300 m<sup>2</sup> Year of implementation: 2022

### Restaurant

Object: FRANK by BASTA Address: Ufa, Kirovsky district, Verkhnetorgovaya square, 6

Total area: 250 m<sup>2</sup> Year of implementation: 2022