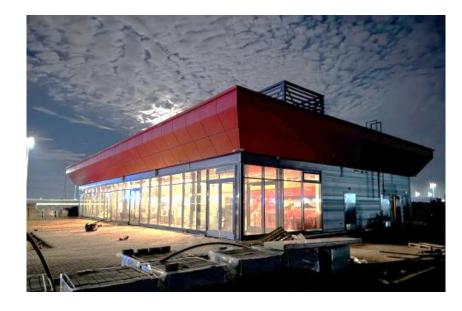

### Fast food point

Object: Mgrillcafe Address: Russia, 665 km of the M-11 Moscow-Saint Petersburg high-speed highway left

Total area: 460 m<sup>2</sup> Year of implementation: 2024

### Fast food point

Object: Mgrillcafe Address: Russia, 665 km of the M-11 Moscow-Saint Petersburg high-speed highway

Total area: 235 m<sup>2</sup> Year of implementation: 2024