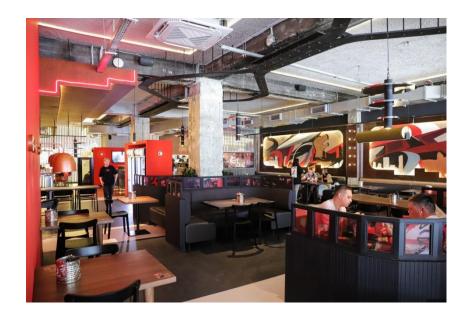

### Restaurant

Object: FRANK by BASTA Address: Ekaterinburg, Malysheva str., 36

Total area: 450 m<sup>2</sup> Year of implementation: 2022

### Restaurant (kitchen area)

Object: FRANK by BASTA Address: Ekaterinburg, Malysheva str., 36

Total area: 450 m<sup>2</sup> Year of implementation: 2022