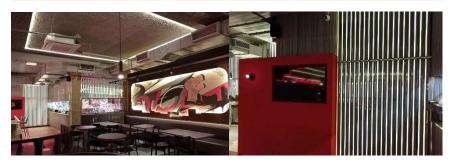

### Restaurant

Object: FRANK by BASTA Address: Ekaterinburg, Malysheva str., 36

Total area: 450 m<sup>2</sup> Year of implementation: 2022

# REPAIR, FINISHING AND ENGINEERING NETWORK