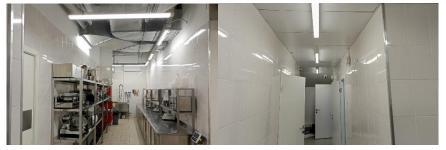

### **Dining room**

Object: Rossetti Dining Room Address: Moscow, Belovezhskaya 4, building A

Total area: 350 m<sup>2</sup> Year of implementation: 2024

### Cafeteria

Object: Rossetti Cafeteria Address: Moscow, Belovezhskaya 4, building A

Total area: 70 m<sup>2</sup> Year of implementation: 2024