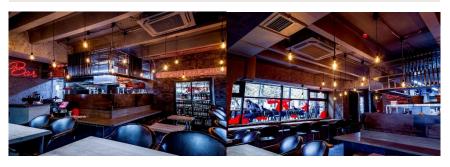

### Restaurant

Object: FRANK by BASTA Address: Ekaterinburg, Malysheva str., 36

Total area: 450 m<sup>2</sup> Year of implementation: 2022