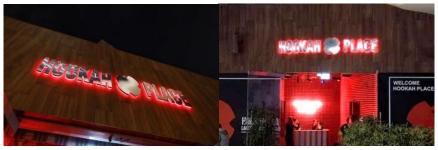

### Hookah bar

Object: HOOKAH PLACE Address: UAE, Dubai, Business Bay, room 152A, level G, Northern Zone.

Total area: 325 m<sup>2</sup> Year of implementation: 2022

### **Construction management**

Object: HOOKAH PLACE Address: UAE, Dubai, Business Bay, room 152A, level G, Northern Zone

Total area: 325 м<sup>2</sup> Year of implementation: 2022