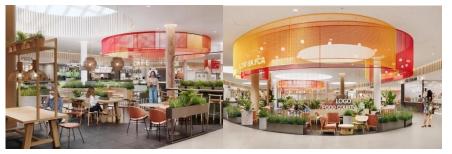

### **Shopping Mall**

Object: Aura (Golden Ring) Address: Yaroslavl, Pobedy St., 41

Total area: 122 000 m<sup>2</sup> Year of implementation: 2013

### **Shopping Mall**

Object: M5 Mall Address: Ryazan, Moskovskoe shosse, 65a

Total area: 69 769 m<sup>2</sup> Year of implementation: 2011