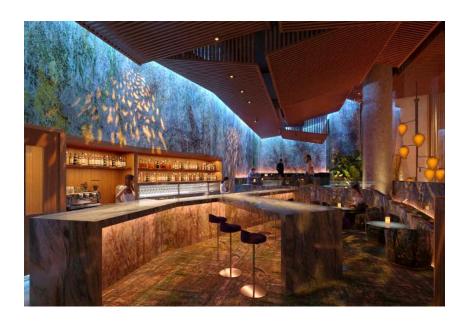

### Restaurant-bar

Object: VIDA Address: UAE, Vida Residence Dubai Marina

Total area: 1000 m<sup>2</sup> Year of implementation: 2022