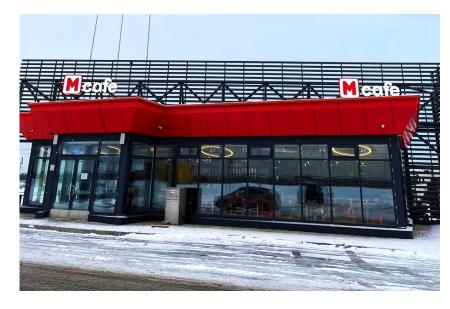

### Fast food point

Object: Mgrillcafe Address: Russia, 665 km of the M-11 Moscow-Saint Petersburg high-speed highway left

Total area: 460 m<sup>2</sup> Year of implementation: 2024

### Fast food point

Object: Mgrillcafe Address: Russia, 665 km of the M-11 Moscow-Saint Petersburg high-speed highway

Total area: 235 m<sup>2</sup> Year of implementation: 2024