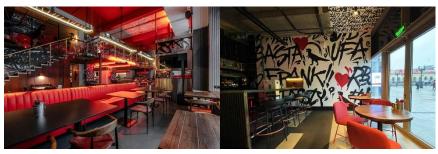

### Restaurant

Object: FRANK by BASTA Address: Ekaterinburg, Malysheva str., 36

Total area: 450 m<sup>2</sup> Year of implementation: 2022