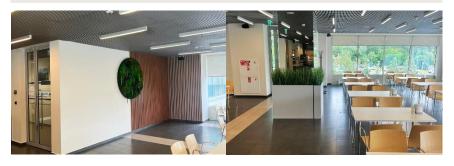

### **Dining room**

Object: Rossetti Dining Room Address: Moscow, Belovezhskaya 4, building A

Total area: 350 m<sup>2</sup> Year of implementation: 2024

### Cafeteria

Object: Rossetti Cafeteria Address: Moscow, Belovezhskaya 4, building A

Total area: 70 m<sup>2</sup> Year of implementation: 2024