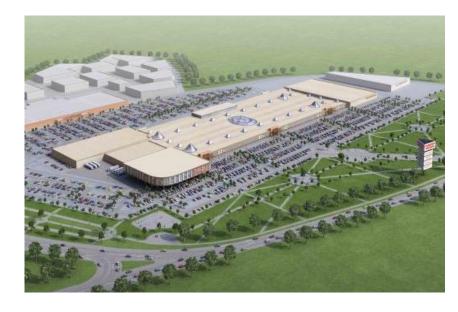

### **Shopping Mall**

Object: M5 Mall Address: Ryazan, Moskovskoe shosse, 65a

Total area: 69 769 m<sup>2</sup> Year of implementation: 2011