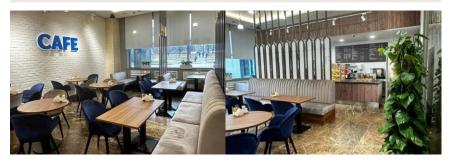

### **Dining room**

Object: Rossetti Dining Room Address: Moscow, Belovezhskaya 4, building A

Total area: 350 m<sup>2</sup> Year of implementation: 2024

### Cafeteria

Object: Rossetti Cafeteria Address: Moscow, Belovezhskaya 4, building A

Total area: 70 m<sup>2</sup> Year of implementation: 2024